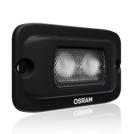

# Flush mount WL VX100-FL

**Flood Beam Pattern** 

For a wide and broad light distribution

Up to 45 m long beam

See and be seen with OSRAM

## Robust and vibration resistant

Specially designed for demanding work environments and rough offroad terrain

IP & IK protection classes

Tested and validated in a DINcertified environmental simulation laboratory regarding extreme external influences

#### Powerful LED working lights

Discover the versatility of the OSRAM LEDriving Flush Mount WL VX100-FL for powerful near-field and far-field illumination at the front, rear or side of your vehicle. The working light combines affordability with exceptional performance, quality and functionality. With a luminous flux of up to 600lm and a flood beam pattern with a wide and broad light distribution, the working light is ideal for illuminating near- and far-field areas, such as campsites, work areas or construction sites. Thanks to the lightweight rugged construction and sleek shape, the working light seamlessly integrates into the vehicle's design, offering enhanced visibility without compromising on style. With a light beam reaching up to 45 meters and a light color of 6500 Kelvin, it ensures clear visibility even in the darkest conditions. The working light is compatible with both 12V and 24V electrical systems, making them suitable for a wide range of vehicles including trucks, agricultural machinery, construction vehicles, caravans, quads and off-road vehicles1). Whether for demanding work environments, camping trips or off-road adventures, the LED Flush Mount offers versatile lighting solutions tailored to various driving scenarios. Equipped with a shatterproof polycarbonate lens and aluminum die-cast housing, the LEDriving Flush Mount WL VX100-FL is robust and vibration resistant to withstand the harshest conditions. It has been tested and validated with the highest IP-Protection Classes IP6K8 & IP6K9K in our DIN certified environmental simulation laboratory for extreme external influences regarding water, dust, impacts, heat, cold and permanent vibration. In addition, OSRAM provides a 2-year guarantee on the product2).1) Additional working lights without ECE approval for use as work lights are approved for use on any vehicle according to German Road Traffic Licensing Regulations (StVZO) §52 (7). However, they must not be used and switched on while driving. In addition, individual special regulations, and laws of countries outside Germany must be observed.2) For precise conditions refer to: www.osram.com/am-quarantee