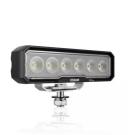

# Lightbar WL VX150-WD

**Wide Beam Pattern** 

For a large-area and particularly wide light distribution

Up to 45 m long beam

See and be seen with OSRAM

# Powerful LED working lights

With the OSRAM LEDriving Lightbar WL VX150-WD, you achieve impressive illumination on dark field and forest paths, off-road and off the beaten tracks. The working light combines affordability with exceptional performance, quality and functionality, providing users with impressive visibility at workplaces beyond roads and off-road areas. Designed to meet diverse tasks, the working light impress with a luminous flux of up to 1500lm and a wide beam pattern with wide light distribution, significantly enhancing safety at work for you and others. Even in dim light and reduced visibility, the working light with up to 6000 Kelvin can provide conditions similar to daylight. Versatile applicable, it defies numerous environmental influences and, thanks to high-quality materials such as the aluminum housing and the stable polycarbonate lens, it is particularly light and at the same time robust and resistant. The LEDriving Lightbar WL VX150-WD has been tested and validated with the IP-Protection Classes IP6K8 & IP6K9K in our DIN certified environmental simulation laboratory for extreme external influences regarding water, dust, impacts, heat, cold and permanent vibration. It is an effective and efficient addition to your vehicle and can be attached to trucks, agricultural machinery, commercial vehicles, construction vehicles and off-road vehicles1). OSRAM provides a 2-year guarantee2).1) Additional working lights without ECE approval for use as work lights are approved for use on any vehicle according to German Road Traffic Licensing Regulations (StVZO) §52 (7). However, they must not be used and switched on while driving. In addition, individual special regulations, and laws of countries outside Germany must be observed. 2)For precise conditions refer to: www.osram.com/am-guarantee