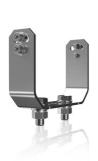

# Heavy Duty Mounting Kit PX

#### **Heavy Duty mounting Kit**

Particularly strong and resistant bracket for the installation of the LEDriving working lights Professional Series PX

## Professional light for professional work

With the OSRAM LEDriving Professional Series PX working lights portfolio, it is now possible to find exactly the right lighting for a wide range of special professional tasks and applications. Additionally, they can be mounted in three different ways: Direct mounting, flexible standard mounting, and heavy-duty mounting. OSRAM has developed specially designed mounting kits and a cable with DT-connector. The LEDriving Heavy Duty Mounting Kit PX is compatible with all OSRAM LEDriving working lights of the Professional Series PX. It can be mounted to the vehicle with only two screws, it is quick and easy to mount, and this also allows a faster and easier installation of the LEDriving working lights Professional Series (PX). All components of the mounting kit are made of stainless steel, it has a vibration resistance of at least 12q rms and is therefore specially designed for use on heavy-duty vehicles and is particularly robust and resistant. In addition, the bracket can be adjusted to a tilt angle of up to +/- 30 degrees to direct the light of the working lights where it is needed. OSRAM provides a 5-year quarantee on these products1)2)1) Additional working lights without ECE approval for use as work lights are approved for use on any vehicle according to German Road Traffic Licensing Regulations (StVZO) §52 (7). However, they must not be used and switched on while driving. In addition, individual special regulations, and laws of countries outside Germany must be observed.2) For precise conditions refer to: www.osram.com/am-quarantee