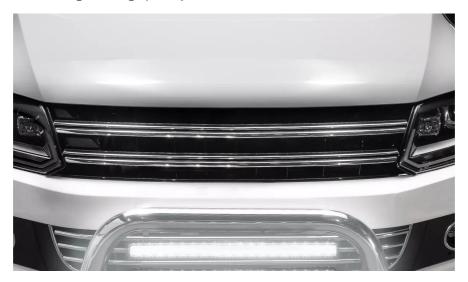

#### Powerful LED working lights for off-road use

People who regularly drive in difficult terrain know the benefits of a strong and reliable LED high-beam headlight. Near field illumination is an ideal choice for off-road use. With an illuminance of one lux, the LED working light reaches a light distance of up to 55 meters. The beam angle of the lamp is 43.5 degrees. The working headlight for cars gives drivers two possible LED light functions. One is the classic working light and the other is the LED working spotlight that provides stylish X shape light. And the spotlight is compelling beyond its function as a LED working light. The LED headlights work to underscore the off-road style of the vehicle, clearly emphasizing and enhancing it once again. Compact, robust and durableParticularly when driving in off-road conditions, durability and quality are much sought-after attributes. The LEDriving Cube MX85-WD working lights have a robust polycarbonate lens and can stand up to the most difficult demands of off-road applications. Over and under voltage protection up to 18 volts automatically breaks the circuit when power exceeds the predetermined current for a specified amount of time. To maintain their durability, the powerful searchlights are additionally equipped with an integrated driver and thermal management system. This eliminates the risk of overheating during continuous use. Excellent compatibilityThe LEDriving Cube MX85-WD working lights have a diverse range of applications. They are suitable for use in everything from 4x4 cars to off-road, utility and industrial vehicles through to recreational or agricultural vehicles. It is important to note, however, that these powerful working lights for automobiles are permitted only for off-road applications and must not be used on public roads.