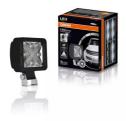

## Cube MX85-WD

Full-force LED meets long-lasting quality

**2 LED light functions**Work light and stylish X shape light

**Lighting distance up to 55 meters**Improved near field illumination

Beam angle 43.5°
Exceptionally wide beam angle

#### Powerful LED working lights for off-road use

People who regularly drive in difficult terrain know the benefits of a strong and reliable LED high-beam headlight. Near field illumination is an ideal choice for off-road use. With an illuminance of one lux, the LED working light reaches a light distance of up to 55 meters. The beam angle of the lamp is 43.5 degrees. The working headlight for cars gives drivers two possible LED light functions. One is the classic working light and the other is the LED working spotlight that provides stylish X shape light. And the spotlight is compelling beyond its function as a LED working light. The LED headlights work to underscore the off-road style of the vehicle, clearly emphasizing and enhancing it once again. Compact, robust and durableParticularly when driving in off-road conditions, durability and quality are much sought-after attributes. The LEDriving Cube MX85-WD working lights have a robust polycarbonate lens and can stand up to the most difficult demands of off-road applications. Over and under voltage protection up to 18 volts automatically breaks the circuit when power exceeds the predetermined current for a specified amount of time. To maintain their durability, the powerful searchlights are additionally equipped with an integrated driver and thermal management system. This eliminates the risk of overheating during continuous use. Excellent compatibilityThe LEDriving Cube MX85-WD working lights have a diverse range of applications. They are suitable for use in everything from 4x4 cars to off-road, utility and industrial vehicles through to recreational or agricultural vehicles. It is important to note, however, that these powerful working lights for automobiles are permitted only for off-road applications and must not be used on public roads.