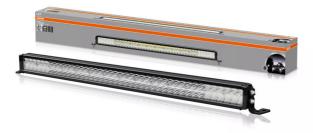

# Lightbar VX1000-CB DR SM

Single mount certified For individual installation

Up to 385 m long beam Improved far and near field illumination

Spot Beam For particularly focused high beam distribution

IP & IK protection classes Tested and validated in a DINcertified environmental simulation laboratory regarding extreme external influences such as water, dust, shocks, impacts, heat, cold, permanent vibrations and many more

#### Powerful LED driving lights for off-road and on-road use

Considerable foresight on dark country roads, forest paths, off the beaten tracks, off-road and on-road- this can be achieved with the OSRAM LEDriving Lightbar VX1000-CB DR SM. With its 84 powerful, high-performance LEDs, the driving light has a range of up to 385 meters and thus offers the driver impressive foresight on-road and off-road. Even in dim light and reduced visibility due to external environmental influences, the driving light with up to 6000 Kelvin can provide conditions similar to daylight. The power package with up to 10100 lumens scores with highest optical efficiency and homogeneous light distribution. The driving light is characterised by its robust double-row design, providing users with impressive illumination. In addition, the lightbar comes with standard brackets for various mounting options: hanging, standing and side. Versatile applicable, it defies numerous environmental influences and, thanks to high-quality materials such as the aluminum housing and the stable polycarbonate lens, it is particularly light and at the same time robust and resistant. The driving light has been tested and validated with the IP-Protection Classes IP6K8 & IP6K9K in our DIN certified environmental simulation laboratory for extreme external influences regarding water, dust, impacts, heat, cold and permanent vibration. Whether on-road or off-road, the LEDriving Lightbar VX1000-CB DR SM is an effective and efficient addition to your vehicle and can be attached to cars, trucks, agricultural machinery, commercial vehicles, construction vehicles, caravans, off-road vehicles and quads1). OSRAM provides a 2-year guarantee2).1) OSRAM LEDriving Driving Lights are approved according to ECE regulations and may therefore be installed and operated on public roads. Please note: Special installation regulations apply. In addition to ECE approval of the product, individual special requirements and legislation of the countries must be observed. 2) For precise conditions refer to: www.osram.com/am-guarantee