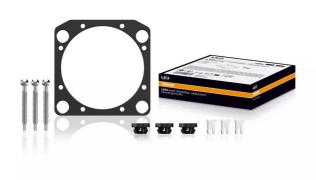

# Specially designed mounting plate

For manual adjustment of the light in vertical and horizontal position

## **Easy Installation**

Mounting on the vehicle with 3 screws

## 2 years OSRAM guarantee1)

Robust and resistant

# Individual light for individual requirements

With the OSRAM LEDriving Universal Headlight portfolio, you experience maximum flexibility and a wide range of possible applications. Additionally, they can be mounted in three different ways: Direct mount, mount with a mounting plate, and mount with a leveling motor. OSRAM has developed specially designed mounting kits and a mounting plate. The LEDriving Universal Headlight Mounting Kit MK1 for a particular flexible assembly is compatible with all OSRAM LEDriving headlights of the Universal Headlights Series. It can be mounted to the vehicle with only a few screws, it is quick and easy to mount, and this also allows a faster and easier installation of the LEDriving Universal Headlight. In addition, the mounting enables the manual adjustment of the light in vertical and horizontal position, thus ensuring maximum flexibility. OSRAM provides a 2-year guarantee on these products1).1)For precise conditions refer to: www.osram.com/am-guarantee