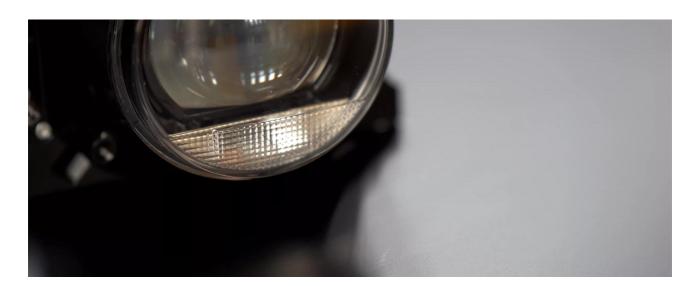

# Individual light for individual requirements

With the OSRAM LEDriving Universal Headlight portfolio, you experience maximum flexibility and a wide range of possible applications. Additionally, they can be mounted in three different ways: Direct mount, mount with a mounting plate, and mount with a leveling motor. OSRAM has developed specially designed mounting kits and a mounting plate. The LEDriving Universal Headlight Mounting Kit MK1 for a particular flexible assembly is compatible with all OSRAM LEDriving headlights of the Universal Headlights Series. It can be mounted to the vehicle with only a few screws, it is quick and easy to mount, and this also allows a faster and easier installation of the LEDriving Universal Headlight. In addition, the mounting enables the manual adjustment of the light in vertical and horizontal position, thus ensuring maximum flexibility. OSRAM provides a 2-year guarantee on these products1).1)For precise conditions refer to: www.osram.com/am-guarantee