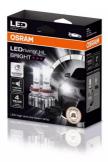

# LEDriving HL BRIGHT H8/H11/H16

Up to +300% more brightness

More light allows to see

farther and therefore react

Very compact LED replacement for conventional H8H11H16H9 high and low beam lamps

Reduced glaring thanks to an optimized light distribution

## High-performing LED retrofit lamp providing improved visibility and a stylish look

With up to +300% more brightness (compared to ECE R112, for H7/H18 & H4/H19), the OSRAM LEDriving HL BRIGHT retrofit lamp ensures optimum visibility and thus allowing drivers to recognize signs, obstacles and hazards sooner than conventional lamps. This LED retrofit lamp not only creates a stylish modern look with a cool white color temperature of 6,000K but also offers reduced glaring thanks to an optimized light distribution. Premium OSRAM quality and LED technology grant up to 5 times more lifetime (compared to ECE R112) and better visibility thanks to daylight effect. The pair of lamps comes with a 4-year OSRAM guarantee. For precise quarantee conditions please refer to www.osram.com/am-guarantee.The LEDriving HL BRIGHT high and low beam lamps by OSRAM replace conventional halogen lamps and are 12V compatible. With the latest LED technology and very compact design, these lamps allow a high compatibility and an easy installation for cars with the respective halogen lamp types. These products do not have ECE approval and must not be used on public roads in any exterior application. Public roads use leads to cancellation of operating license and loss of insurance coverage. Several countries forbid sale and use of these products. Please contact your local distributor for further information.