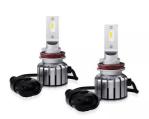

# LEDriving HL BRIGHT H8/H11/H16

Up to +300% more brightness

More light allows to see

farther and therefore react

Very compact LED replacement for conventional H8H11H16H9 high and low beam lamps

Reduced glaring thanks to an optimized light distribution

## High-performing LED retrofit lamp providing improved visibility and a stylish look

With up to +300% more brightness (compared to ECE R112, for H7/H18 & H4/H19), the OSRAM LEDriving HL BRIGHT retrofit lamp ensures optimum visibility and thus allowing drivers to recognize signs, obstacles and hazards sooner than conventional lamps. This LED retrofit lamp not only creates a stylish modern look with a cool white color temperature of 6,000K but also offers reduced glaring thanks to an optimized light distribution. Premium OSRAM quality and LED technology grant up to 5 times more lifetime (compared to ECE R112) and better visibility thanks to daylight effect. The pair of lamps comes with a 4-year OSRAM guarantee. For precise quarantee conditions please refer to www.osram.com/am-guarantee.The LEDriving HL BRIGHT high and low beam lamps by OSRAM replace conventional halogen lamps and are 12V compatible. With the latest LED technology and very compact design, these lamps allow a high compatibility and an easy installation for cars with the respective halogen lamp types. These products do not have ECE approval and must not be used on public roads in any exterior application. Public roads use leads to cancellation of operating license and loss of insurance coverage. Several countries forbid sale and use of these products. Please contact your local distributor for further information.