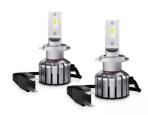

Very compact LED replacement for conventional H7H18 high and low beam lamps Reduced glaring thanks to an

optimized light distribution

Cool White color temperature of 6,000 K

Better visibility thanks to daylight effect

# High-performing LED retrofit lamp providing improved visibility and a stylish look

With up to +300% more brightness (compared to ECE R112, for H7/H18 & H4/H19), the OSRAM LEDriving HL BRIGHT retrofit lamp ensures optimum visibility and thus allowing drivers to recognize signs, obstacles and hazards sooner than conventional lamps. This LED retrofit lamp not only creates a stylish modern look with a cool white color temperature of 6,000K but also offers reduced glaring thanks to an optimized light distribution. Premium OSRAM quality and LED technology grant up to 5 times more lifetime (compared to ECE R112) and better visibility thanks to daylight effect. The pair of lamps comes with a 4-year OSRAM guarantee. For precise guarantee conditions please refer to www.osram.com/am-guarantee.The LEDriving HL BRIGHT high and low beam lamps by OSRAM replace conventional halogen lamps and are 12V compatible. With the latest LED technology and very compact design, these lamps allow a high compatibility and an easy installation for cars with the respective halogen lamp types. These products do not have ECE approval and must not be used on public roads in any exterior application. Public roads use leads to cancellation of operating license and loss of insurance coverage. Several countries forbid sale and use of these products. Please contact your local distributor for further information.