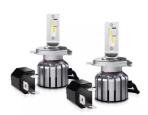

# LEDriving HL BRIGHT H4/H19

Up to +300% more brightness

More light allows to see farther and therefore react sooner. Signs, obstacles and hazards can be recognized sooner. Compared to minimum ECE R112, for H7/H18 & H4/H19

Very compact LED replacement for conventional H4H19 high and low beam lamps Reduced glaring thanks to an

Cool White color temperature of 6,000 K

Better visibility thanks to daylight effect

4 year OSRAM guarantee

# High-performing LED retrofit lamp providing improved visibility and a stylish look

With up to +300% more brightness (compared to ECE R112, for H7/H18 & H4/H19), the OSRAM LEDriving HL BRIGHT retrofit lamp ensures optimum visibility and thus allowing drivers to recognize signs, obstacles and hazards sooner than conventional lamps. This LED retrofit lamp not only creates a stylish modern look with a cool white color temperature of 6,000K but also offers reduced glaring thanks to an optimized light distribution. Premium OSRAM quality and LED technology grant up to 5 times more lifetime (compared to ECE R112) and better visibility thanks to daylight effect. The pair of lamps comes with a 4-year OSRAM guarantee. For precise guarantee conditions please refer to www.osram.com/am-guarantee.The LEDriving HL BRIGHT high and low beam lamps by OSRAM replace conventional halogen lamps and are 12V compatible. With the latest LED technology and very compact design, these lamps allow a high compatibility and an easy installation for cars with the respective halogen lamp types. These products do not have ECE approval and must not be used on public roads in any exterior application. Public roads use leads to cancellation of operating license and loss of insurance coverage. Several countries forbid sale and use of these products. Please contact your local distributor for further information.