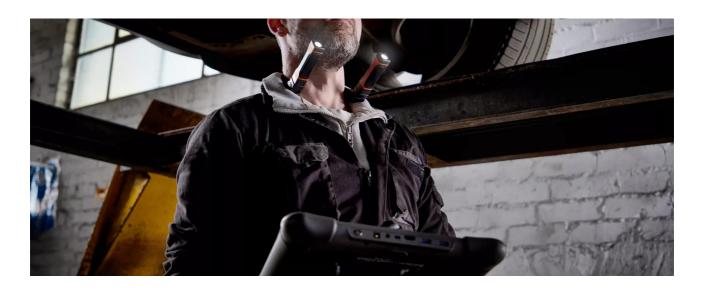

#### Light is versatile

This rechargeable neck light with two individually detachable torches from OSRAM is perfect for professional and private use. With two light functions up to 265lm (high), 130lm (low) and an adjustable 90 degree angle, this offers different setting options for a variety of tasks. The LEDinspect Wearable Neck Light is particularly impressive with its great flexibility - it can be used around the neck, on the head, in the hand or on a magnetic surface. The rechargeable battery allows up to 3 hours of operation at high power or up to 4.5 hours at low power and with a charging time of only about 1.5 hours, this OSRAM lamp is also quickly ready for use again. A USB Micro B charging cable with two connections for the individual lamps to charge the lithium battery is included. In accordance with protection class IP54, this lamp has protection against the ingress of dust particles and against splashing water and has been tested for impact resistance in accordance with IK07. With a weight of only 115g and the flexible design, the product is easy to store and transport and is therefore ideal as a light for handicraft work, craft activities, car repairs and in everyday life. OSRAM also provides a 2-year guarantee\* \*For precise conditions please refer to: www.osram.com/amguarantee