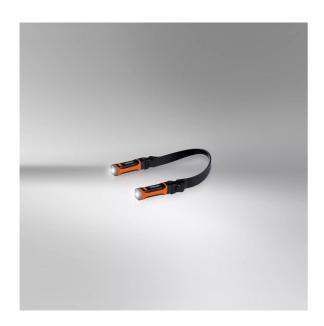

### **Detachable Torches**

High flexibility - can be placed around the neck, on the head, in the hand or on a magnetic surface

#### Light is versatile

This rechargeable neck light with two individually detachable torches from OSRAM is perfect for professional and private use. With two light functions up to 265lm (high), 130lm (low) and an adjustable 90 degree angle, this offers different setting options for a variety of tasks. The LEDinspect Wearable Neck Light is particularly impressive with its great flexibility - it can be used around the neck, on the head, in the hand or on a magnetic surface. The rechargeable battery allows up to 3 hours of operation at high power or up to 4.5 hours at low power and with a charging time of only about 1.5 hours, this OSRAM lamp is also quickly ready for use again. A USB Micro B charging cable with two connections for the individual lamps to charge the lithium battery is included. In accordance with protection class IP54, this lamp has protection against the ingress of dust particles and against splashing water and has been tested for impact resistance in accordance with IK07. With a weight of only 115g and the flexible design, the product is easy to store and transport and is therefore ideal as a light for handicraft work, craft activities, car repairs and in everyday life. OSRAM also provides a 2-year guarantee\* \*For precise conditions please refer to: www.osram.com/amguarantee