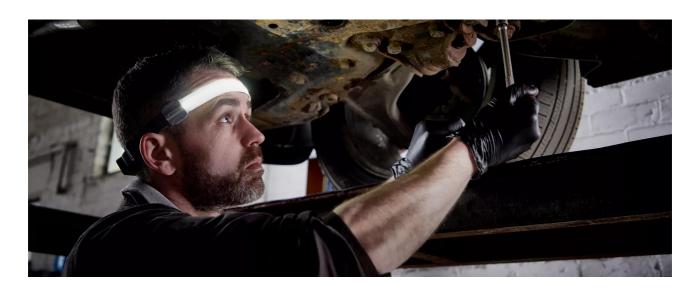

# LEDinspect FLEXIBLE HEAD TORCH

Flexible Head Band

Soft padding and additional adjustable strap for optimal wearing comfort

Up to 115 Lumen

Three light functions: Up to 115 lm ( high, up to 50 lm ( low) and a red flashing function at the rear

#### Light is versatile

This high-quality flexible head torch from OSRAM is perfect for professional and private use. With three light functions high up to 115lm, low up to 50lm and a red flashing function at the rear, this head torch offers different setting options for a variety of tasks. The illumination integrated directly into the individual adjustable headband enables a wide and even distribution of light and can provide better illumination of the working area. The rechargeable battery allows up to 4.5h of operation at high power or up to 5.5h at low power and with a charging time of only approx. 1.5 hours, this OSRAM lamp is also quickly ready for use again. An USB Micro B charging cable to recharge the lithium battery is included in the scope of supply. In accordance with IP 42 protection rating, this head torch has protection against ingress of dust particles and against splashing water. The LEDinspect Flexible Head Torch has soft pads inside and additionally an adjustable strap for optimal wearing comfort. With a weight of only 62g and the flexible, foldable design, the product is easy to store and transport, making it ideal as a light for craft work, car repairs and everyday use. OSRAM also provides a 2-year guarantee\*\*For precise conditions please refer to: www.osram.com/am-guarantee