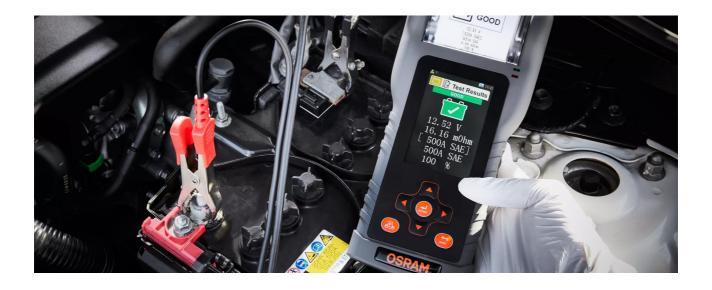

#### Developed by professionals - Made for professionals

The OSRAM BATTERYtest PRO Battery Analyser can carry out a complete functional test of the of the battery and the electrical systems in 12V and 24V vehicles such as motorbikes, cars and trucks. By checking the battery, alternator, starter and earthing, it also provides a comprehensive overview of the condition of a vehicle's starter and charging system. The results can be printed out via the built-in thermal printer or transferred to a computer via an SD card.