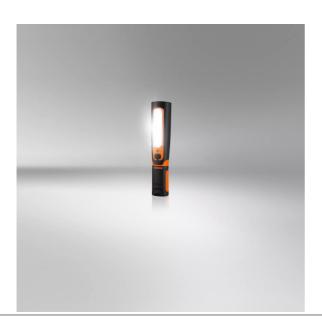

# LEDinspect TWIST250

### Multi-Angle Flex & Twist High flexibility and diverse

adjustment possibilities thanks to multi angle positioning

### 250 Lumen

2 light functions:Up to 250lm -highUp to 125lm -low

### 2in1

Inspectionlight & Torchlight function

### Light is versatile

With the TWIST 250 you have the possibility to easily control the direction of the light beam. A light output of up to 250 lumens and a colour temperature of up to 6000K, make the TWIST 250 ideal for use in workshops and beyond. Lightweight, robust and with a 360° rotation and a 180° grid function, it is an optimal tool for targeted lighting. Mains charger included. In addition, OSRAM provides a 2-year guarantee on this product\*