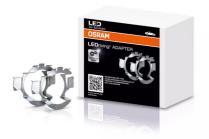

# **LEDriving ADAPTER**

Accessories for LED retrofit lamps

### Making LED upgrades fit right in

The mounting brackets offer an easy installation and compatibility for a variety of cars. Compatibility can be checked on the OSRAM website. Only the combination of OSRAM NIGHT BREAKER LED lamps in connection with the official OSRAM accessories - LEDriving ADAPTER and LEDriving SMART CANBUS (where required) - is permitted.