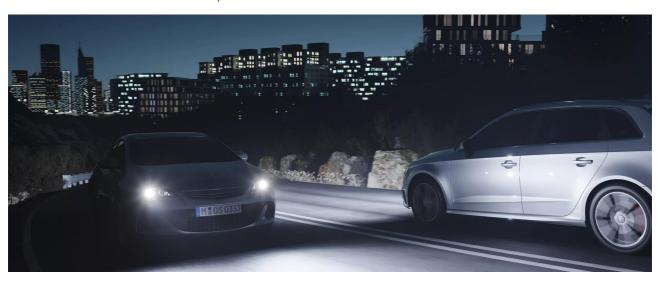

### Making LED upgrades fit right in

The mounting brackets offer an easy installation and compatibility for a variety of cars. Compatibility can be checked on the OSRAM website. Only the combination of OSRAM NIGHT BREAKER LED lamps in connection with the official OSRAM accessories - LEDriving ADAPTER and LEDriving SMART CANBUS (where required) - is permitted.

### Legal advice

Only the combination of OSRAM NIGHT BREAKER LED lamps in connection with the official OSRAM accessories - LEDriving ADAPTER and LEDriving SMART CANBUS (where required) - is permitted.