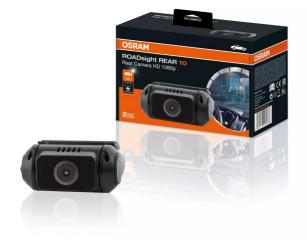

Compact and discreet dashcam for rear view of the road

An installed OSRAM ROADsight REAR 10 dashcam can offer peace of mind while driving in your car. Working with the OSRAM ROADsight 50, this rear camera keeps you aware of what may be happening behind you when you're driving in your car. With full 1080p 30fps recording, the ORSDCR10 has clear, high quality recording in order to pick up any features that could be useful. The OSRAM ROADsight Rear 10 is a discreet dashcam – its size and colour keep the dashcam hidden from view and do not distract whilst driving. A 130-degree wide lens gives a broad view of the road behind you.With the OSRAM ROADsight 50, get the a very good view on the front and rear of your car.