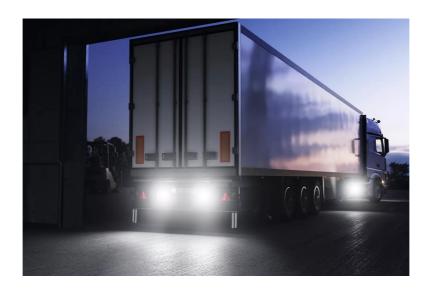

# Reversing FX120S-WD

ECE certified (ECE R23)

No registration in the car documents required

**45° beam angle**Widely spread light beam

**Up to 36 m long light beam**See and be seen with OSRAM

On-road & Off-road

 Versatile applicable and flexible in use- On-road & offroad, at work and in the spare time

## Bringing light to life with OSRAM LEDriving driving and working lights

Considerable foresight on dark country roads, forest paths offroad and on-road- this can be achieved with the OSRAM LEDriving Reversing FX120S-WD reversing lights. With its 13 powerful, high-performance LEDs, the LED reversing light has a range of up to 36 meters and thus offers the driver impressive foresight on-road and off-road. Even in dim light and reduced visibility due to external environmental influences, the OSRAM LEDriving Reversing FX120S-WD reversing light with up to 6000 Kelvin can provide conditions similar to daylight. The powerpackage with up to 1100 lumens of luminosity scores with highest optical efficiency and homogeneous light distribution. This results in the possibility of an improved view for you and the improved visibility of your vehicle by other road users, and consequently also increased safety on-road and off-road. Whether on-road or offroad - the OSRAM LEDriving Reversing FX120S-WD reversing light impresses with its powerful performance and long service life. Versatile applicable, it defies numerous environmental influences and, thanks to high-quality materials such as the thermoplastic housing and the stable polycarbonate lens, it is particularly light and at the same time robust and resistant. The LEDdriving FX120S-WD reversing light has been tested and validated with the IP-Protection Class IP69K in our DIN certified environmental simulation laboratory for extreme external influences regarding water, dust, impacts, heat, cold and permanent vibration. The integrated driver and the thermal management system regulate the temperature of the LED reversing light and can thus prevent damage from overheating. The polarity protection inhibits the wrong polarity of the voltage supply and can thus prevent possible damage by automatically switching off the LEDs. On-road and off-road, the OSRAM LEDriving Reversing FX120S-WD reversing light is an effective addition to your vehicle. No registration or entry in the vehicle documents is necessary for these ECE-certified LED reversing lights. The LED reversing light can be attached to cars, trucks, agricultural machinery, farm machinery, commercial vehicles, construction vehicles, caravans, off-road vehicles and quads2)The OSRAM LEDriving Reversing FX120S-WD reversing lights are versatile applicable and flexible in use.