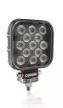

# Reversing FX120S-WD

ECE certified (ECE R23)

No registration in the car documents required

**45° beam angle**Widely spread light beam

**Up to 36 m long light beam**See and be seen with OSRAM

On-road & Off-road

## Bringing light to life with OSRAM LEDriving driving and working lights

Considerable foresight on dark country roads, forest paths offroad and on-road- this can be achieved with the OSRAM LEDriving Reversing FX120S-WD reversing lights. With its 13 powerful, high-performance LEDs, the LED reversing light has a range of up to 36 meters and thus offers the driver impressive foresight on-road and off-road. Even in dim light and reduced visibility due to external environmental influences, the OSRAM LEDriving Reversing FX120S-WD reversing light with up to 6000 Kelvin can provide conditions similar to daylight. The powerpackage with up to 1100 lumens of luminosity scores with highest optical efficiency and homogeneous light distribution. This results in the possibility of an improved view for you and the improved visibility of your vehicle by other road users, and consequently also increased safety on-road and off-road. Whether on-road or offroad - the OSRAM LEDriving Reversing FX120S-WD reversing light impresses with its powerful performance and long service life. Versatile applicable, it defies numerous environmental influences and, thanks to high-quality materials such as the thermoplastic housing and the stable polycarbonate lens, it is particularly light and at the same time robust and resistant. The LEDdriving FX120S-WD reversing light has been tested and validated with the IP-Protection Class IP69K in our DIN certified environmental simulation laboratory for extreme external influences regarding water, dust, impacts, heat, cold and permanent vibration. The integrated driver and the thermal management system regulate the temperature of the LED reversing light and can thus prevent damage from overheating. The polarity protection inhibits the wrong polarity of the voltage supply and can thus prevent possible damage by automatically switching off the LEDs. On-road and off-road, the OSRAM LEDriving Reversing FX120S-WD reversing light is an effective addition to your vehicle. No registration or entry in the vehicle documents is necessary for these ECE-certified LED reversing lights. The LED reversing light can be attached to cars, trucks, agricultural machinery, farm machinery, commercial vehicles, construction vehicles, caravans, off-road vehicles and quads2)The OSRAM LEDriving Reversing FX120S-WD reversing lights are versatile applicable and flexible in use.