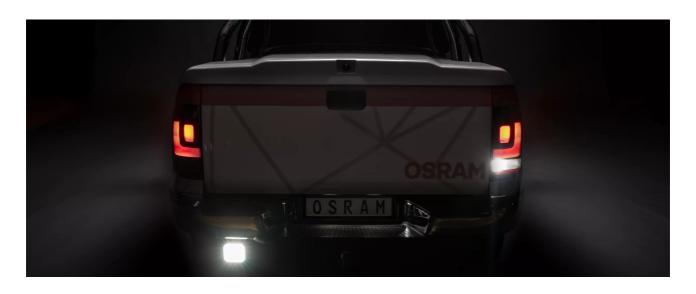

## Bringing light to life with OSRAM LEDriving driving and working lights

Considerable foresight on dark country roads, forest paths offroad and on-road- this can be achieved with the OSRAM LEDriving Reversing FX120S-WD reversing lights. With its 13 powerful, high-performance LEDs, the LED reversing light has a range of up to 36 meters and thus offers the driver impressive foresight on-road and off-road. Even in dim light and reduced visibility due to external environmental influences, the OSRAM LEDriving Reversing FX120S-WD reversing light with up to 6000 Kelvin can provide conditions similar to daylight. The powerpackage with up to 1100 lumens of luminosity scores with highest optical efficiency and homogeneous light distribution. This results in the possibility of an improved view for you and the improved visibility of your vehicle by other road users, and consequently also increased safety on-road and off-road. Whether on-road or offroad - the OSRAM LEDriving Reversing FX120S-WD reversing light impresses with its powerful performance and long service life. Versatile applicable, it defies numerous environmental influences and, thanks to high-quality materials such as the thermoplastic housing and the stable polycarbonate lens, it is particularly light and at the same time robust and resistant. The LEDdriving FX120S-WD reversing light has been tested and validated with the IP-Protection Class IP69K in our DIN certified environmental simulation laboratory for extreme external influences regarding water, dust, impacts, heat, cold and permanent vibration. The integrated driver and the thermal management system regulate the temperature of the LED reversing light and can thus prevent damage from overheating. The polarity protection inhibits the wrong polarity of the voltage supply and can thus prevent possible damage by automatically switching off the LEDs. On-road and off-road, the OSRAM LEDriving Reversing FX120S-WD reversing light is an effective addition to your vehicle. No registration or entry in the vehicle documents is necessary for these ECE-certified LED reversing lights. The LED reversing light can be attached to cars, trucks, agricultural machinery, farm machinery, commercial vehicles, construction vehicles, caravans, off-road vehicles and quads2)The OSRAM LEDriving Reversing FX120S-WD reversing lights are versatile applicable and flexible in use.