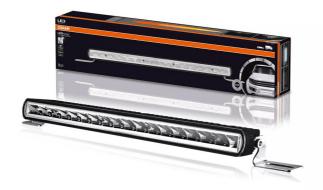

# Lightbar SX500-SP

Robust LED auxiliary light with powerful light output

Compact housing design

Compact mounting dimensions enables a wide range of possible applications

Lighting distance up to 370 meters

#### Durable LED power for improved road safety

Intelligent lighting technology meets a long lifespan with the LEDriving Lightbar SX500-SP driving light. With a lifespan of 5000 hours, the LED auxiliary light with certified approval provides increased and long-lasting safety on the road. With an illuminance of one lux, the beam from the LED auxiliary light can reach up to 360 meters with a beam angle of eight degrees. The 18 high-performance LEDs produce a brightness that is especially beneficial for drivers on unlit streets and in difficult visibility conditions. The intelligent reflector design of the LED bar for automobiles provides very high optical efficiency with uniform light distribution and reduced glare for oncoming traffic. Reduced glare in particular counts as another important aspect of road safety. But the light output from the 3900 lumen LED high beam isn't the only feature that gives the light its appeal: It also enhances the off-road look of the vehicle. Durable LED driving light for safe driving pleasureDaily use demands quite a bit from the material used. The LED auxiliary lights are therefore equipped with a longwearing polycarbonate lens. The driving light also works in extreme air temperatures ranging from -30 to 60 degrees Celsius. An integrated driver and thermal management system regulates heat generation during operation and protects the 18 high-performance LEDs from possible overheating. Over and under voltage protection automatically breaks the circuit when power exceeds the predetermined current for a specified amount of time. This practical function provides added protection from operational damage. The LEDriving Lightbar SX500-SP LED bar is suitable for cars, 4x4 and off-road vehicles and for utility and industrial vehicles. Thanks to compact mounting dimensions, even agricultural vehicles can benefit from the intense brightness of the LED auxiliary light.