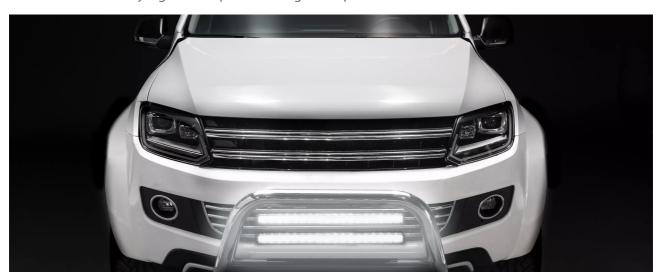

# Lightbar SX500-SP

Robust LED auxiliary light with powerful light output

Compact housing design

Compact mounting dimensions enables a wide range of possible applications

Lighting distance up to 370 meters

#### Durable LED power for improved road safety

Intelligent lighting technology meets a long lifespan with the LEDriving Lightbar SX500-SP driving light. With a lifespan of 5000 hours, the LED auxiliary light with certified approval provides increased and long-lasting safety on the road. With an illuminance of one lux, the beam from the LED auxiliary light can reach up to 360 meters with a beam angle of eight degrees. The 18 high-performance LEDs produce a brightness that is especially beneficial for drivers on unlit streets and in difficult visibility conditions. The intelligent reflector design of the LED bar for automobiles provides very high optical efficiency with uniform light distribution and reduced glare for oncoming traffic. Reduced glare in particular counts as another important aspect of road safety. But the light output from the 3900 lumen LED high beam isn't the only feature that gives the light its appeal: It also enhances the off-road look of the vehicle. Durable LED driving light for safe driving pleasureDaily use demands quite a bit from the material used. The LED auxiliary lights are therefore equipped with a longwearing polycarbonate lens. The driving light also works in extreme air temperatures ranging from -30 to 60 degrees Celsius. An integrated driver and thermal management system regulates heat generation during operation and protects the 18 high-performance LEDs from possible overheating. Over and under voltage protection automatically breaks the circuit when power exceeds the predetermined current for a specified amount of time. This practical function provides added protection from operational damage. The LEDriving Lightbar SX500-SP LED bar is suitable for cars, 4x4 and off-road vehicles and for utility and industrial vehicles. Thanks to compact mounting dimensions, even agricultural vehicles can benefit from the intense brightness of the LED auxiliary light.