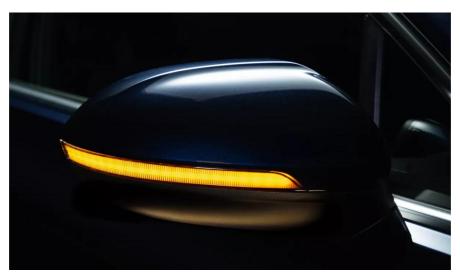

# LEDriving DMI for VW Passat B8

Legal and powerful LED upgrade

**Dynamic LEDs** 

Fully dynamic LED mirror indicator with high-performance LEDs with additional viewing window for the driver to check the flashing function

# Switch on the WOW with OSRAM LEDriving dynamic mirror indicators

Innovative & Up to dateDriven by our pursuit of innovation and quality, we are redefining vehicle lighting from OSRAM. With the addition of the LEDriving dynamic mirror indicators, the extensive OSRAM LED portfolio has received an additional upgrade. These fully dynamic LED mirror indicators offer an innovative design to impressively complement the individual look of your vehicle. They score based on innovative highperformance LEDs with up to 200% more brightness1) and impressive high contrast during day and night due to intensive yellow LED light2) Thanks to the latest light guide technology, they also offer a homogeneous light distribution over the to be illuminated surface. As result of all these aspects, there is the possibility of an improved perception of your vehicle by oncoming traffic and consequently increased safety in road traffic. In addition, OSRAM grants a 5-year guarantee3)High compatibility & Individual designThe LEDriving dynamic mirror indicators are not only characterized by their innovative lighting technology but also by a high level of compatibility. So, they are compatible with a variety of vehicle models. There are also two variants to choose from: The BLACK Edition, available exclusively at your VW distributor or the WHITE EDITION - both are designed to effectively bring out the individual style of numerous vehicles. While the BLACK edition impresses with a tinted, black design, the WHITE edition features a clear and white design. Due to the two different versions, the LEDriving dynamic mirror indicators adapt perfectly to the exterior of a wide variety of vehicles.Completely legal & uncomplicated conversionAccentuating the vehicle completely legally, in a straightforward and extremely stylish way with eye-catching accents is now very easy with the latest OSRAM innovations. According to the ECE guidelines, the necessary tests and approvals have been carried out on the LEDriving dynamic mirror indicators, which means that they are completely legal in road traffic and a registration into the vehicle documents is not necessary. ECE certified according to ECE R6 / R10. The Plug & Play technology ensures a guick and uncomplicated installation of the LEDriving dynamic mirror indicators, existing cables do not have to be changed or damaged. Tested OSRAM quality according to DIN EN ISO / IEC 17025The LEDriving dynamic mirror indicator has been tested in our DIN-certified environmental simulation laboratory for extreme external influences regarding water, dust, cold & warm temperatures, UV light and permanent vibrations and validated with the IP protection class IP6K9K.Switch on the WOW with the OSRAM LEDriving dynamic mirror indicatorsApplicable for:VW Golf VIII (2020-)VW Passat B8 (2015 -)VW Arteon (2017 -)VW ID.3 (2020-)¶Cupra Born (2021-)¶1) Compared to the minimum requirements of ECE R62) Compared to other mirror indicators3) for precise conditions please refer to: www.osram.com/am-quarantee