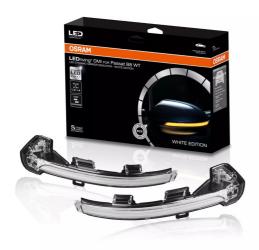

# LEDriving DMI for VW Passat B8

Legal and powerful LED upgrade

**Dynamic LEDs** 

Fully dynamic LED mirror indicator with high-performance LEDs with additional viewing window for the driver to check the flashing function

# Switch on the WOW with OSRAM LEDriving dynamic mirror indicators

Innovative & Up to dateDriven by our pursuit of innovation and quality, we are redefining vehicle lighting from OSRAM. With the addition of the LEDriving dynamic mirror indicators, the extensive OSRAM LED portfolio has received an additional upgrade. These fully dynamic LED mirror indicators offer an innovative design to impressively complement the individual look of your vehicle. They score based on innovative highperformance LEDs with up to 200% more brightness1) and impressive high contrast during day and night due to intensive yellow LED light2) Thanks to the latest light guide technology, they also offer a homogeneous light distribution over the to be illuminated surface. As result of all these aspects, there is the possibility of an improved perception of your vehicle by oncoming traffic and consequently increased safety in road traffic. In addition, OSRAM grants a 5-year guarantee3)High compatibility & Individual designThe LEDriving dynamic mirror indicators are not only characterized by their innovative lighting technology but also by a high level of compatibility. So, they are compatible with a variety of vehicle models. There are also two variants to choose from: The BLACK Edition, available exclusively at your VW distributor or the WHITE EDITION - both are designed to effectively bring out the individual style of numerous vehicles. While the BLACK edition impresses with a tinted, black design, the WHITE edition features a clear and white design. Due to the two different versions, the LEDriving dynamic mirror indicators adapt perfectly to the exterior of a wide variety of vehicles.Completely legal & uncomplicated conversionAccentuating the vehicle completely legally, in a straightforward and extremely stylish way with eye-catching accents is now very easy with the latest OSRAM innovations. According to the ECE guidelines, the necessary tests and approvals have been carried out on the LEDriving dynamic mirror indicators, which means that they are completely legal in road traffic and a registration into the vehicle documents is not necessary. ECE certified according to ECE R6 / R10. The Plug & Play technology ensures a guick and uncomplicated installation of the LEDriving dynamic mirror indicators, existing cables do not have to be changed or damaged. Tested OSRAM quality according to DIN EN ISO / IEC 17025The LEDriving dynamic mirror indicator has been tested in our DIN-certified environmental simulation laboratory for extreme external influences regarding water, dust, cold & warm temperatures, UV light and permanent vibrations and validated with the IP protection class IP6K9K.Switch on the WOW with the OSRAM LEDriving dynamic mirror indicatorsApplicable for:VW Golf VIII (2020-)VW Passat B8 (2015 -)VW Arteon (2017 -)VW ID.3 (2020-)¶Cupra Born (2021-)¶1) Compared to the minimum requirements of ECE R62) Compared to other mirror indicators3) for precise conditions please refer to: www.osram.com/am-quarantee