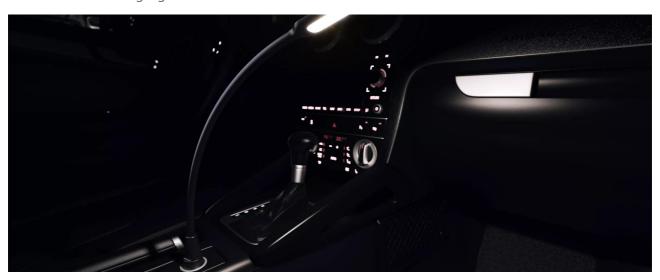

## Flexible LED reading light

Pleasantly warm and glare-free light

370 mm neck length powered via cigarette lighter or with a plastic base for fixed connection

The stylish light is suitable for both passenger cars (12 volt) and trucks (24 volt)

### Precisely illuminating vehicle interiors

With its elegant and dynamic design, the ONYX COPILOT LED reading light achieves seamless integration into vehicle interiors. With its high flexibility, the reading light has a wide range of options for illuminating specific areas of the vehicle interior. The neck of the light is made of matt black silicon rubber and can be individually adjusted. The LED lifetime of ONYX COPILOT is extremely long: up to 20,000 hours! The Luminaire can be switched on/off and remain connected permanently. OSRAM provides a 2 year guarantee for this stylish light.