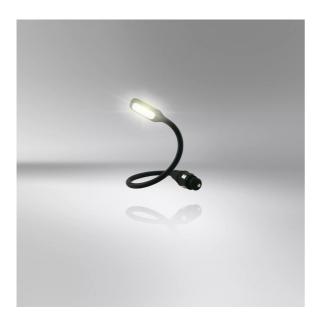

## Flexible LED reading light

Pleasantly warm and glare-free light

370 mm neck length powered via cigarette lighter or with a plastic base for fixed connection

The stylish light is suitable for both passenger cars (12 volt) and trucks (24 volt)

### Precisely illuminating vehicle interiors

With its elegant and dynamic design, the ONYX COPILOT LED reading light achieves seamless integration into vehicle interiors. With its high flexibility, the reading light has a wide range of options for illuminating specific areas of the vehicle interior. The neck of the light is made of matt black silicon rubber and can be individually adjusted. The LED lifetime of ONYX COPILOT is extremely long: up to 20,000 hours! The Luminaire can be switched on/off and remain connected permanently. OSRAM provides a 2 year guarantee for this stylish light.