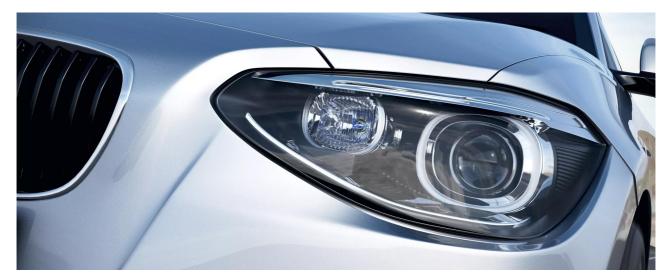

# DIADEM

Only amber or red during operation

Opal design Thanks to state-of-the-art interference coating

Amber or red when ON Only amber or red when operating

Extra lifetime Up to double the service life compared with standard lamps

## The design light with opal look

OSRAM DIADEM signal lights only emit amber or red light during operation – making them the perfect, attractive light supplement for halogen and xenon headlamps. Thanks to the state-of-the-art interference coating, the lamp shines in an opal look and is ideal for all indicator lights with clear covers. In addition, it convinces with up to double the service life compared to standard lamps.